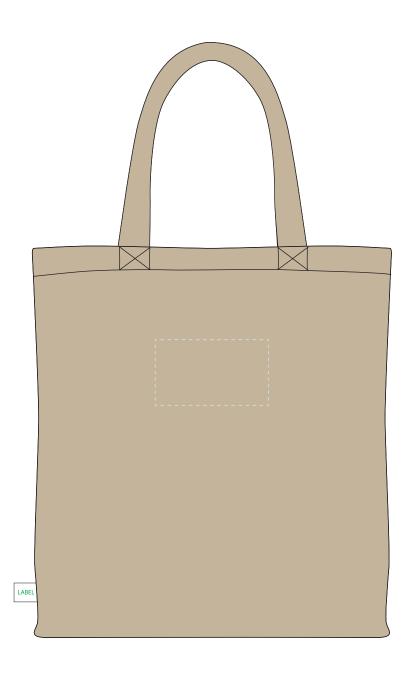

## MADERIA THREAD COLOUR

Colour 1

Colour 2

Colour 3

Colour 4

ARTWORK SCALE 25%

Product Image for visualisation - colours may vary

- The dashed line is to demonstrate print area and will not appear on your printed item
  - 1. Your order will not go in to print and production time cannot be confirmed, unless artwork has been approved via the online system.
  - 2. Once printed, artwork cannot be amended, mistakes must be rectified at visual stage.
  - 3. Claims for faulty goods will be honoured, only if the goods are returned to us. We will not issue credits/refunds for items that have been distributed. Please ensure that goods are satisfactory before distribution
  - 4. We are not responsible for delays during transit.

| RIWORK SCALE 100%                |       |
|----------------------------------|-------|
| ax embroidery area: 120mm x 70mm |       |
|                                  |       |
|                                  |       |
|                                  | <br>  |
|                                  | i     |
|                                  |       |
|                                  |       |
|                                  |       |
|                                  |       |
|                                  |       |
|                                  | i     |
|                                  |       |
|                                  |       |
|                                  | i     |
|                                  |       |
|                                  |       |
|                                  | i     |
|                                  |       |
|                                  |       |
|                                  | i     |
|                                  |       |
|                                  |       |
|                                  | i     |
|                                  |       |
|                                  |       |
|                                  | i     |
|                                  |       |
|                                  |       |
|                                  |       |
|                                  | 1     |
|                                  |       |
|                                  | <br>: |
|                                  |       |